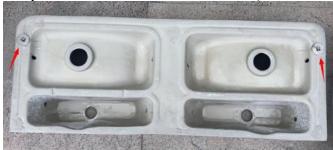

## **Basin Towel rack**

Preparing Rack x 1 ,Bolt x 2 ,Washer x 2

Installation

Step 1 – Provided is the rack, and fixings

Step 2 - Place the washer over the fixing screw, Insert the fixing screws through the rack and into the basin hole and tighten