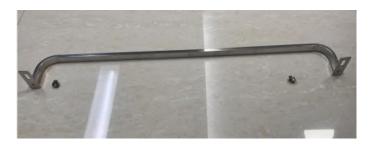

## **Basin Towel rack**

Preparing Rack x 1 ,Bolt x 2 ,Washer x 2

Installation

Step 1 – Provided is the rack, and fixings

Step 2 - Place the washer over the fixing screw, Insert the fixing screws through the rack and into the basin hole and tighten