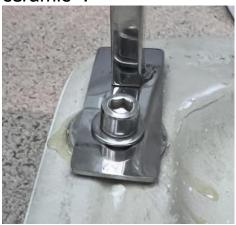

## **USER MANUAL**



Thank you for choosing Better Bathrooms.

Please read this manual before installing your product and keep for future reference.



## **Basin Towel rack**

Preparing Rack x 1 ,Bolt x 2 ,Washer x 2



Installation

Step 1 – Provided is the rack, and fixings



Step 2 - Place the washer over the fixing screw, Insert the fixing screws through the rack and into the basin hole and tighten



Step 3 – Tighten the nuts . Do not overtighten as this can break the ceramic .



## Cleaning:

To maintain the surface finish of the racks, clean regularly using only a clean damp cloth with clean water .

We hope your new product goes above and beyond your expectations. However, should any problems occur, please:

- log in to your account and contact our customer services team via your self-serve portal betterbathrooms.com/CustomerAccount/Login
- contact us via betterbathrooms.com/content/contact-us

## For more information

- · visit betterbathrooms.com
- email customerservices@buyitdirect.co.uk
- call 0330 390 3062
- write to Trident Business Park, Neptune Way, Huddersfield, HD2 1UA



Part of the BuyltDirect Group