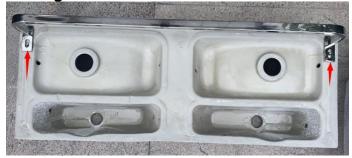

## **Basin Towel rack**

Preparing Rack x 1 ,Bolt x 2 ,Washer x 2

Installation

Step 1 – Provided is the rack, and fixings

Step 2 - Place the washer over the fixing screw, Insert the fixing screws through the rack and into the basin hole and tighten

Step 3 – Tighten the nuts . Do not overtighten as this can break the ceramic .